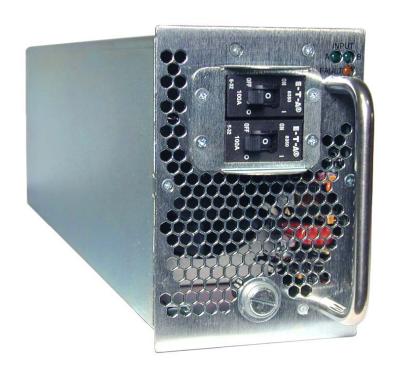

## **PS2307 DC FILTER FEATURES**

**INPUT:** -38.5 to -72 VDC Input

**INPUT CONNECTOR:** Elcon Double Drawer.

PASS THROUGH POWER: 3000 W

**OUTPUT CONNECTOR:** Elcon Double Drawer.

PASS THROUGH: 48VDC @ 63A

**NOMINAL SIZE:** 16" x 4" x 5" (406.4 mm x 101.6 mm x 127 mm)

**WEIGHT:** Approx. 12 Lbs.

COOLING: Internal 90mm 24V fan

**OPERATING AMBIENT:** -5 to +55°C

**SIGNALS/CONTROLS:** Power OK Signal, Over Temperature Signal, Input - A - OK, Input - B - OK.

**INDICATORS:** Input - A - OK LED, Input - B - OK LED, FAULT LED.