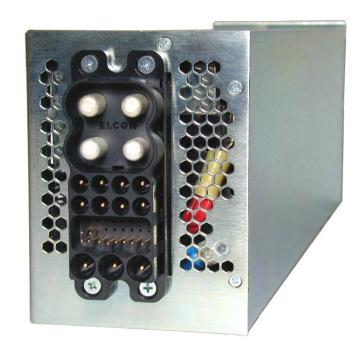

## **PS2307 DC FILTER FEATURES**

**INPUT:** -38.5 to -72 VDC Input

**INPUT CONNECTOR:** Elcon Double Drawer.

PASS THROUGH POWER: 3000 W

**OUTPUT CONNECTOR:** Elcon Double Drawer.

PASS THROUGH: 48VDC @ 63A

**NOMINAL SIZE:** 16" x 4" x 5" (406.4 mm x 101.6 mm x 127 mm)