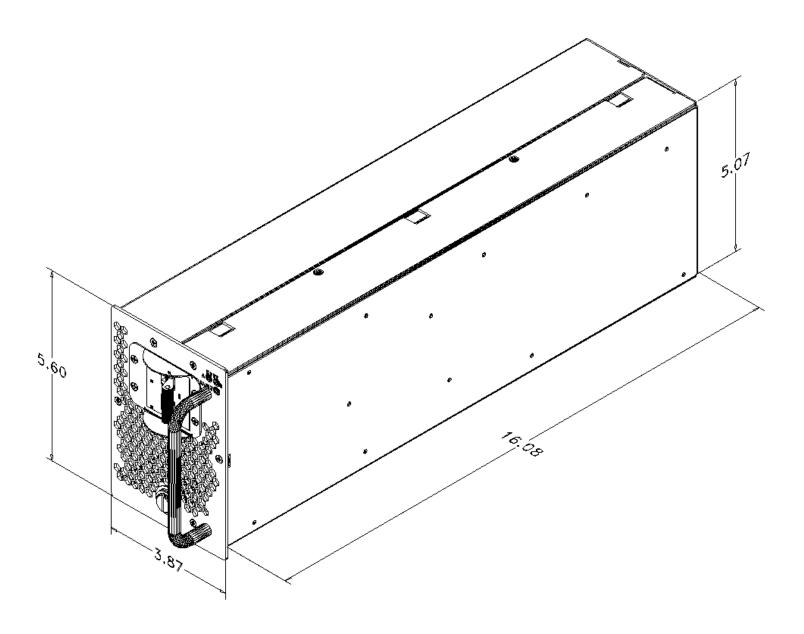

## **PS2307 DC FILTER FEATURES**

**INPUT:** -38.5 to -72 VDC Input

**INPUT CONNECTOR:** Elcon Double Drawer.

PASS THROUGH POWER: 3000 W

**OUTPUT CONNECTOR:** Elcon Double Drawer.

PASS THROUGH: 48VDC @ 63A

**NOMINAL SIZE:** 16" x 4" x 5" (406.4 mm x 101.6 mm x 127 mm)

## **MECHANICAL**